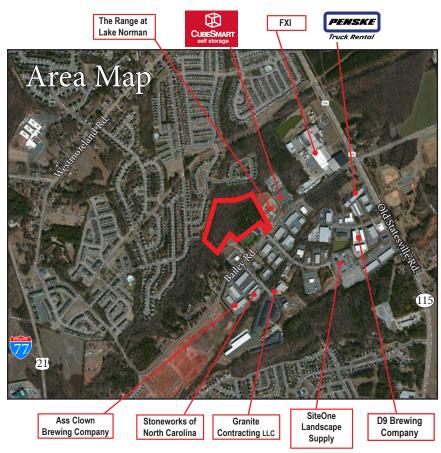

# Land For Sale 17.89 Acres

#### Bailey Rd. Cornelius, NC 28031

## **Property Features**

- 17.89 acres in a highly suited area for industrial development
- Excellent location close to I-77 interchanges and airport:
  - 2.6 miles to I-77 and Catawba Rd. interchange
  - 3.6 miles to I-77 and NC 73 interchange
  - 30-minute drive to Charlotte Douglas International Airport
- Convenient to workforce and urban centers:
  - 1.8 miles to Downtown Cornelius
  - 2.8 miles to Downtown Davidson
  - 21 miles to Downtown Charlotte
- Limited land available for industrial development in North Mecklenburg County
- Zoning in place for industrial use, with all available utilities