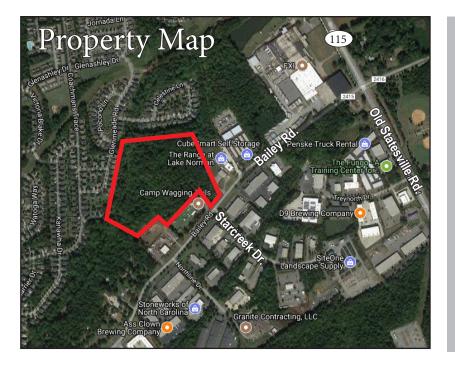

# Land For Sale 17.89 Acres

#### Bailey Rd. Cornelius, NC 28031

## **Property Features**

- 17.89 acres in a highly suited area for industrial development
- Excellent location close to I-77 interchanges and airport:
  - 2.6 miles to I-77 and Catawba Rd. interchange
  - 3.6 miles to I-77 and NC 73 interchange
  - 30-minute drive to Charlotte Douglas International Airport
- Convenient to workforce and urban centers:
  - 1.8 miles to Downtown Cornelius
  - 2.8 miles to Downtown Davidson
  - 21 miles to Downtown Charlotte
- Limited land available for industrial development in North Mecklenburg County
- Zoning in place for industrial use, with all available utilities