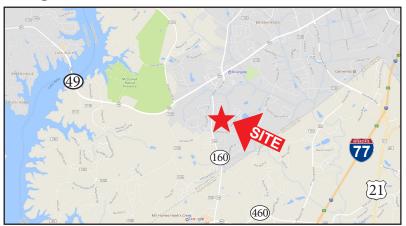

#### 16101 & 16121 Steele Creek Rd. Charlotte, NC 28273

#### Property Features

- Excellent location close to commercial, medical, and entertainment:
  - 1.5 miles to NC Hwy 49- Rivergate
  - 4.4 miles to Carowinds Theme Park
  - 4.5 miles to Tega Cay and Lake Wylie
  - 6.5 miles to I-77/Steele Creek-Baxter Village
- Easily accessible to local schools
- Growing new single-family home market
- Limited land remaining for new housing developments
- Zoning in place for residential, with all available utilities

# Regional Map