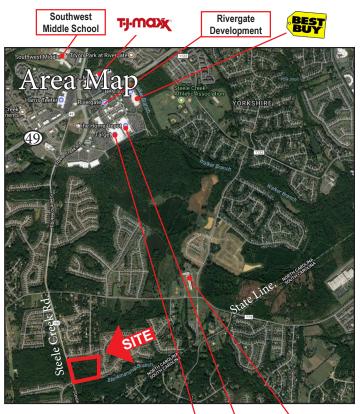

s to Tega Cay and Lake Wylie
  - 6.5 miles to I-77/Steele Creek-Baxter Village
- Easily accessible to local schools
- Growing new single-family home market
- Limited land remaining for new housing developments
- Zoning in place for residential, with all available utilities

# Single-Family Residential or Institutional Uses Zoned: R-3

#### Listed At: \$800,000 Bring All Offers

### **Property Images**



East



West

10800 Sikes Place, Suite 300 Charlotte, NC 28277 www.taylorpropertiesgrp.com

North

#### Land Brokerage Services Since 1982

### TAYLOR PROPERTIES GROUP

Exclusive Listing Agents: Gary Stewart 704.905.0648 gary@taylorpropertiesgrp.com

Bob Taylor 704.451.8181 bob@taylorpropertiesgrp.com

#### Land For Sale 11.9 Acres

#### 16101 & 16121 Steele Creek Rd. Charlotte, NC 28273



# Property Details

- Property Type: Land
- Property Sub-type: Single Family Residential
- Additional Sub-type: Institutional
- Total Aces: 11.9
- Zoning: R-3
- Parcel ID: 219-082-40 and 219-082-21
- Property User: Developer; Home Builder; Church; Private School
- Primary Best Use: Single Family Residential
- Secondary Best Use: Private School
- Water Type: Public
- Sewer Type: Public
- Gas Type: Private Utility
- Electric Type: Private Utility
- Topography: Sloping
- Price: \$800,000

River Gate Elementary School

# Regional Map



#### 10800 Sikes Place, Suite 300 Charlotte, NC 28277 www.taylorpropertiesgrp.com

## Demographics

| Data               | 1 mi.    | 3 mi.    | 5 mi.    |
|--------------------|----------|----------|----------|
| Current Population | 5,419    | 34,417   | 84