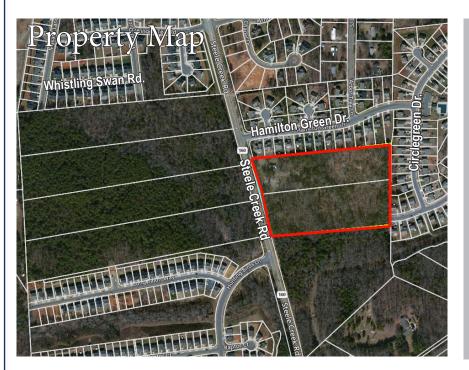

### Land For Sale 11.9 Acres

#### 16101 & 16121 Steele Creek Rd. Charlotte, NC 28273

#### Property Features

- Excellent location close to commercial, medical, and entertainment:
  - 1.5 miles to NC Hwy 49- Rivergate
  - 4.4 miles to Carowinds Theme Park
  - 4.5 miles to Tega Cay and Lake Wylie
  - 6.5 miles to I-77/Steele Creek-Baxter Village
- Easily accessible to local schools
- Growing new single-family home market
- Limited land remaining for new housing developments
- Zoning in place for residential, with all available utilities

# Single-Family Residential or Institutional Uses Zoned: R-3

#### Listed At: \$800,000 Bring All Offers